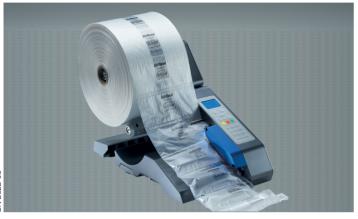

# AirWave1 - the air cushion system 4.0

FLÖTER introduces the next generation of air cushion machines: the AirWave1. Quick, quiet, connected to Bluetooth, modular and cost-efficient. Light at only 5.6 kg, the AirWave1 delivers powerful performance. It supplies up to 4 workstations with reliable air cushions - made in Germany. It is programmable and can be seamlessly integrated into FLÖTER's system technology. Whether small cushions or wide pads, the AirWave1 is a top performer in all categories. The intelligent system features "one-key" technology with a patented outstanding design.

## AirWave1 - flexible and modularly expandable