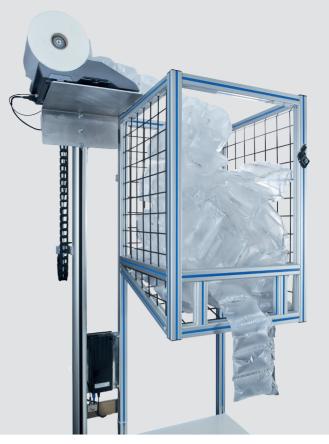

# AirWave1 - the air cushion system 4.0

FLÖTER introduces the next generation of air cushion machines: the AirWave1. Quick, quiet, connected to Bluetooth, modular and cost-efficient. Light at only 5.6 kg, the AirWave1 delivers powerful performance. It supplies up to 4 workstations with reliable air cushions - made in Germany. It is programmable and can be seamlessly integrated into FLÖTER's system technology. Whether small cushions or wide pads, the AirWave1 is a top performer in all categories. The intelligent system features "one-key" technology with a patented outstanding design.

## AirWave1 - flexible and modularly expandable