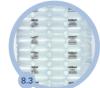

yes        |  |
| Film thickness (µm)            | 12 - 35    |  |
| Meters/roll (m)                | 320 - 3000 |  |
| Standard roll formats in stock | 94         |  |





PILLOWS AND CUSHION PADDING

## AirWave1 - flexible and modularly expandable

### Your advantages at a glance:

- Modern, premium design
- New ergonomic program functions
- Lock function
- One-key technology
- 4 program locations
- Programmable power-save mode
- 5.6 kg weight
- CE, ETL and RoHS approved
- 8 10 m/min. output
- Extremely quiet ≤ 60 dB
- Universal power supply 115-230 volts
- Bluetooth control

#### Our films are also available as ECO, home-compostable, ClimaFilm, heavyduty and antistatic versions.



420mm - 450 lfm

VERPACKUNGS-Service GMBH







100 x 210 mm 700 lfm



2 chambers 420 mm - 450 lfm





4 chambers 420 mm - 450 lfm



www.floeter.com





420 mm - 450 lfm

FLÖTER Verpackungs-Service GmbH Robert-Bosch-Strasse 17 D-71701 Schwieberdingen E-Mail: info@floeter.com Telefon +49 (0) 71 50 / 9 23 96-0 Telefax +49 (0) 71 50 / 9 23 96-80