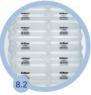

Chain production               | yes        |  |
| Film thickness (µm)            | 12 - 35    |  |
| Meters/roll (m)                | 320 - 3000 |  |
| Standard roll formats in stock | 94         |  |





PILLOWS AND CUSHION PADDING

## AirWave1 - flexible and modularly expandable

### Your advantages at a glance:

- Modern, premium design
- New ergonomic program functions
- Lock function
- One-key technology
- 4 program locations
- Programmable power-save mode
- 5.6 kg weight
- CE, ETL and RoHS approved
- 8 10 m/min. output
- Extremely quiet ≤ 60 dB
- Universal power supply 115-230 volts
- Bluetooth control

#### Our films are also available as ECO, home-compostable, ClimaFilm, heavyduty and antistatic versions.



420mm - 450 lfm

VERPACKUNGS-Service GMBH







100 x 210 mm 700 lfm



2 chambers 420 mm - 450 lfm





4 chambers 420 mm - 450 lfm



www.floeter.com





420 mm - 450 lfm

FLÖTER Verpackungs-Service GmbH Robert-Bosch-Strasse 17 D-71701 Schwieberdingen E-Mail: info@floeter.com Telefon +49 (0) 71 50 / 9 23 96-0 Telefax +49 (0) 71 50 / 9 23 96-80