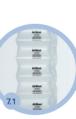

| yes        |  |
| Chain production               | yes        |  |
| Film thickness (µm)            | 12 - 35    |  |
| Meters/roll (m)                | 320 - 3000 |  |
| Standard roll formats in stock | 94         |  |





PILLOWS AND CUSHION PADDING

## AirWave1 - flexible and modularly expandable

### Your advantages at a glance:

- Modern, premium design
- New ergonomic program functions
- Lock function
- One-key technology
- 4 program locations
- Programmable power-save mode
- 5.6 kg weight
- CE, ETL and RoHS approved
- 8 10 m/min. output
- Extremely quiet ≤ 60 dB
- Universal power supply 115-230 volts
- Bluetooth control

#### Our films are also available as ECO, home-compostable, ClimaFilm, heavyduty and antistatic versions.



420mm - 450 lfm

VERPACKUNGS-Service GMBH







100 x 210 mm 700 lfm



2 chambers 420 mm - 450 lfm





4 chambers 420 mm - 450 lfm



www.floeter.com





420 mm - 450 lfm

FLÖTER Verpackungs-Service GmbH Robert-Bosch-Strasse 17 D-71701 Schwieberdingen E-Mail: info@floeter.com Telefon +49 (0) 71 50 / 9 23 96-0 Telefax +49 (0) 71 50 / 9 23 96-80