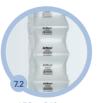

| yes        |  |
| Film thickness (µm)            | 12 - 35    |  |
| Meters/roll (m)                | 320 - 3000 |  |
| Standard roll formats in stock | 94         |  |





PILLOWS AND CUSHION PADDING

## AirWave1 - flexible and modularly expandable

### Your advantages at a glance:

- Modern, premium design
- New ergonomic program functions
- Lock function
- One-key technology
- 4 program locations
- Programmable power-save mode
- 5.6 kg weight
- CE, ETL and RoHS approved
- 8 10 m/min. output
- Extremely quiet ≤ 60 dB
- Universal power supply 115-230 volts
- Bluetooth control

#### Our films are also available as ECO, home-compostable, ClimaFilm, heavyduty and antistatic versions.



420mm - 450 lfm

VERPACKUNGS-Service GMBH







100 x 210 mm 700 lfm



2 chambers 420 mm - 450 lfm





4 chambers 420 mm - 450 lfm



www.floeter.com





420 mm - 450 lfm

FLÖTER Verpackungs-Service GmbH Robert-Bosch-Strasse 17 D-71701 Schwieberdingen E-Mail: info@floeter.com Telefon +49 (0) 71 50 / 9 23 96-0 Telefax +49 (0) 71 50 / 9 23 96-80