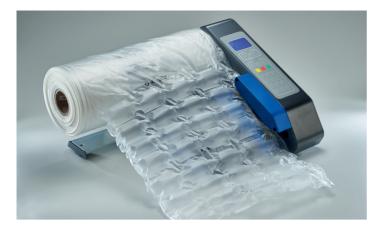

# AirWave1 - the air cushion system 4.0

FLÖTER introduces the next generation of air cushion machines: the AirWave1. Quick, quiet, connected to Bluetooth, modular and cost-efficient. Light at only 5.6 kg, the AirWave1 delivers powerful performance. It supplies up to 4 workstations with reliable air cushions - made in Germany. It is programmable and can be seamlessly integrated into FLÖTER's system technology. Whether small cushions or wide pads, the AirWave1 is a top performer in all categories. The intelligent system features "one-key" technology with a patented outstanding design.

## AirWave1 - flexible and modularly expandable