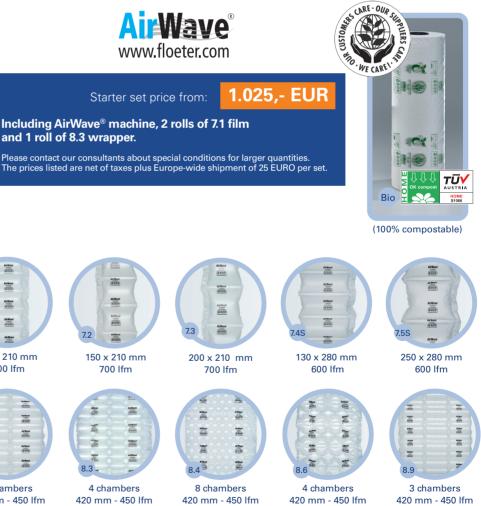

#### Our films are also available as ECO, home-compostable, ClimaFilm, heavyduty and antistatic versions.

420mm - 450 lfm

VERPACKUNGS-Service GMBH

100 x 210 mm 700 lfm

2 chambers 420 mm - 450 lfm

4 chambers 420 mm - 450 lfm